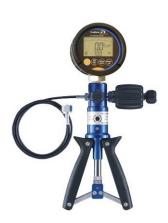

### **Optional accessories**

Traceable calibration certificate Tragc-5 P hand pump (see datasheet Tragc-5 P40/60)

## Ordering codes

*Traqc-1 DPG combined with the Traqc-5 P40/60* 

Specifications of the product may be changed without notice