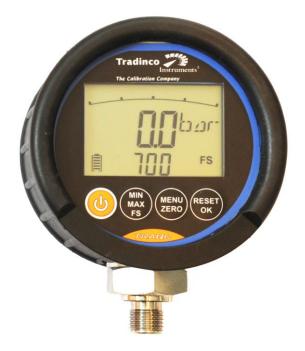

# **Datasheet Traqc-1 DPG**

- $\checkmark$  Pressure range -1...1000 bar
- $\sqrt{0.5\%}$  FS or 0.1% FS accuracy
- $\checkmark$  Exact and reliable measurement
- $\checkmark$  High operational readiness
- $\checkmark$  Easy and clear readout
- $\checkmark$  Well suited to difficult on-site tasks
- $\checkmark$  Easy to assemble and use
- $\checkmark$  Supplementary functions

High accuracy in signal acquisition is achieved by using high-performance measuring cells with electronic linearization of the characteristic curve.

Ease of use is assured by innovative design and advanced technology. All essential functions for everyday use can be selected conveniently at the press of a button. Excellent protection against dust and moisture is provided by a membrane keypad or rubber buttons.

### Technical specifications

| Pressure ranges                                                                                         | -13, 5, 10, 20, 40 ,60 barg,<br>0 100, 160, 250, 400, 700, 1000 barg               |
|---------------------------------------------------------------------------------------------------------|------------------------------------------------------------------------------------|
| Functions<br>Tare / Zero<br>Selectable units                                                            | bar, mbar, kPa, MPa, PSI, kg/cm² bar                                               |
| <b>Display</b><br>Multi-functional LCD<br>Bargraph<br>Illumination<br>Display filter<br>Min / max value | 4 ½ digit<br>√<br>√<br>√<br>√                                                      |
| Process connections<br>Connection<br>Material<br>Medium temperature<br>For aggressive media             | G¼<br>14.404<br>-2080 °C<br>√                                                      |
| Housing<br>Degree of protection<br>Dimension<br>Material<br>Operating temperature<br>Weight             | IP67 (front) / IP67<br>Ø 80 mm T=30 mm H=100 mm<br>Zinc casting<br>050 °C<br>540 g |