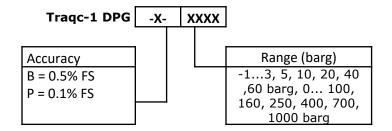

### Technical specifications

| Pressure ranges                                                                                         | -13, 5, 10, 20, 40 ,60 barg,<br>0 100, 160, 250, 400, 700, 1000 barg               |
|---------------------------------------------------------------------------------------------------------|------------------------------------------------------------------------------------|
| Functions<br>Tare / Zero<br>Selectable units                                                            | bar, mbar, kPa, MPa, PSI, kg/cm² bar                                               |
| <b>Display</b><br>Multi-functional LCD<br>Bargraph<br>Illumination<br>Display filter<br>Min / max value | 4 ½ digit<br>√<br>√<br>√<br>√                                                      |
| Process connections<br>Connection<br>Material<br>Medium temperature<br>For aggressive media             | G¼<br>14.404<br>-2080 °C<br>√                                                      |
| Housing<br>Degree of protection<br>Dimension<br>Material<br>Operating temperature<br>Weight             | IP67 (front) / IP67<br>Ø 80 mm T=30 mm H=100 mm<br>Zinc casting<br>050 °C<br>540 g |